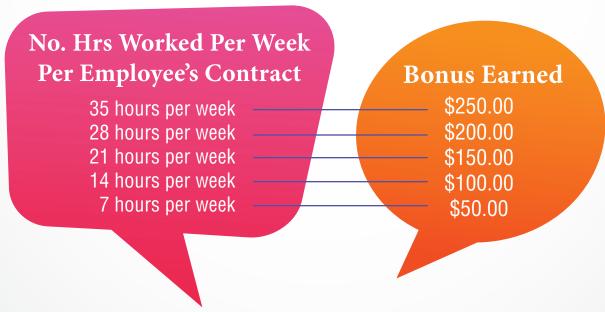

#### What Can I Earn?

Should the applicant you refer be hired by PSI and fulfill their contract for the 2017 - 2018 school year, you will be eligible for a referral bonus up to \$250.00 provided both you and your referral are on PSI's active payroll as of the date the award becomes payable. The bonus amount is based on the number of hours worked per week as stipulated in the referred employee's contract. Please refer to the chart below.