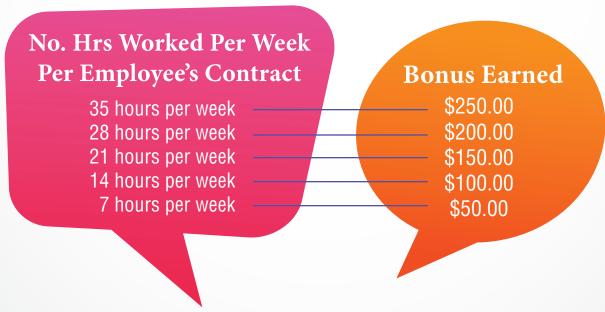

#### What Can I Earn?

Should the applicant you refer be hired by PSI and fulfill their contract for the 2015 - 2016 school year, you will be eligible for a referral bonus up to \$250.00 provided both you and your referral are on PSI's active payroll as of the date the award becomes payable. The bonus amount is based on the number of hours worked per week as stipulated in the referred employee's contract. Please refer to the chart below.